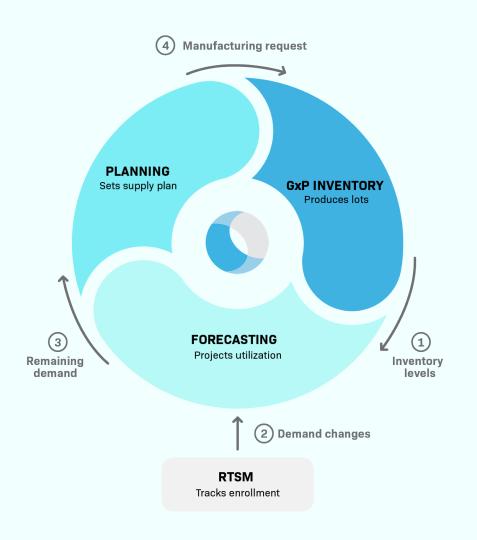

# **End-to-end clinical supply chain solutions**

Unlock the full value of Signant SmartSignals Supplies and RTSM to improve end-to-end clinical supply production, management, and visibility.