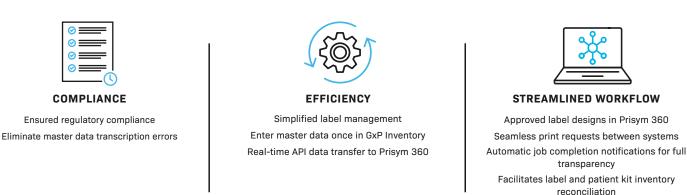

One-time configuration of the Loftware-Signant connector enables trial supply managers to enhance accuracy, efficiency, and regulatory compliance by streamlining clinical trial labeling processes