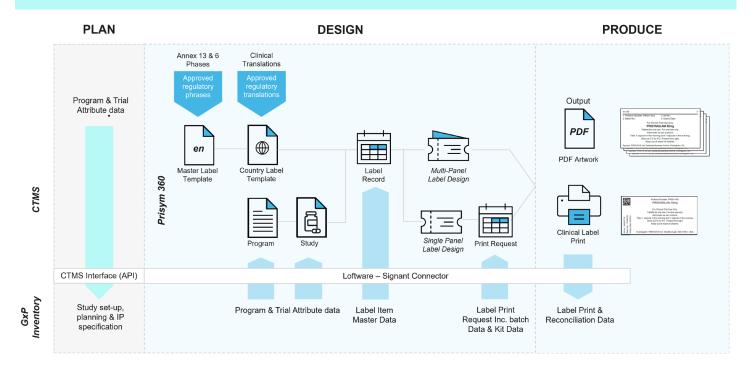

# LABELING SIMPLIFIED LOFTWARE - SIGNANT HEALTH LABELING INTEGRATION

It can be complex to create the medication labels required in global clinical trials. The integration of **Signant SmartSignals GxP** inventory with **Loftware Prisym 360** provides a seamless label design, approval, and printing process for Investigational Products.

One-time configuration of the Loftware-Signant connector enables trial supply managers to enhance accuracy, efficiency, and regulatory compliance by streamlining clinical trial labeling processes