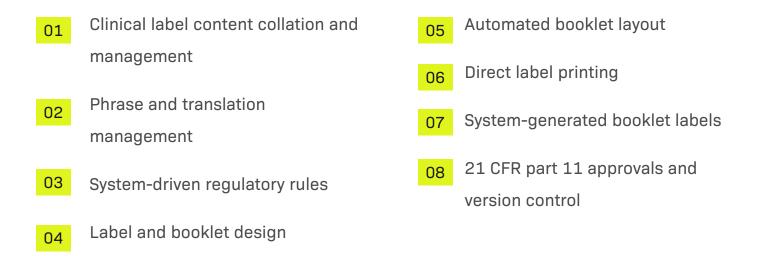

# PRISYM 360, A LOFTWARE APPLICATION, IS AN INDUSTRY LEADING CLINICAL **TRIAL LABEL AND PRINT PLATFORM PROVIDING:**